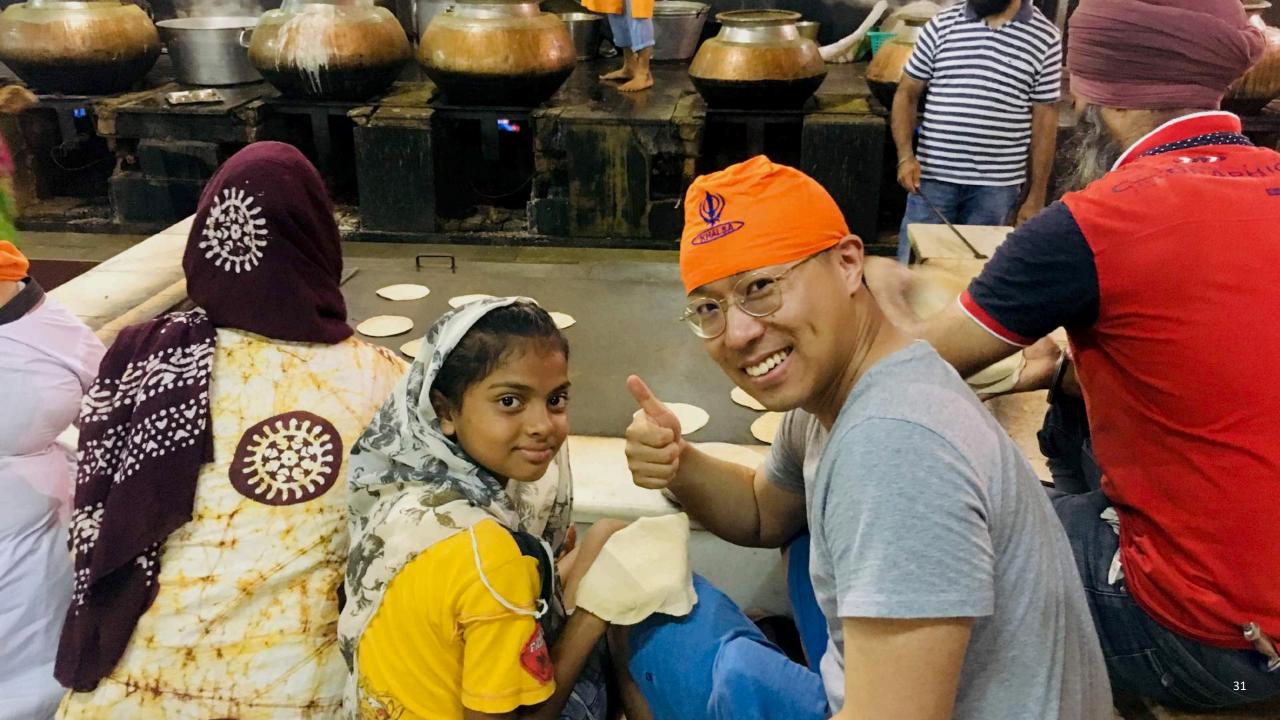

### INDIA | IMPACT INVESTING

The global impact investing sector has witnessed tremendous growth, from \$135 billion in 2015 to \$307 billion in 2020, driven largely by the next generation's conviction that business can and should make a positive contribution to solving the urgent problems of our time.

In this 360 Deep Dive on impact investment, participants master impact investing frameworks, build skills related to impact evaluation and business evaluation, while visiting and interviewing local investors, entrepreneurs, and peers driving forward progress in health, education, gender empowerment and more.

#### New Delhi, India

Growth

October 1-7

Graduate Students & Young Professionals