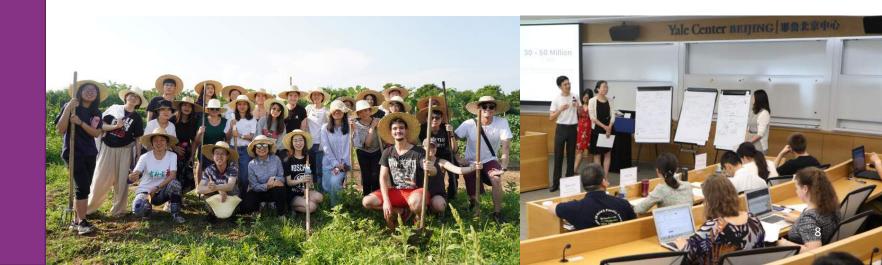

### **MODEL FOUNDATION | YALE CENTER BEIJING**

Model Foundation is an experiential educational program hosted in partnership with Yale Center Beijing to cultivate effective changemakers. Participants investigate a social or environmental issue and evaluate the impact of high-potential social ventures to decide how to invest the PIM fund of 20,000 USD. In 2019, participants worked closely with start-up social ventures and experts to produce a systems map visualizing the problems, solutions, and areas for leverage to address the challenge: "how might we transform China's food system to be more sustainable – environmentally responsible, socially inclusive, and economically efficient by 2030?"

#### Yale Center Beijing

- Skills: Systems Thinking, Impact
  Evaluation, Investment Due Diligence,
  Social Impact Business Models,
  Collective Decision-making
- Online Course: June July Offline Training: July 14-19
- University Students & Young Professionals