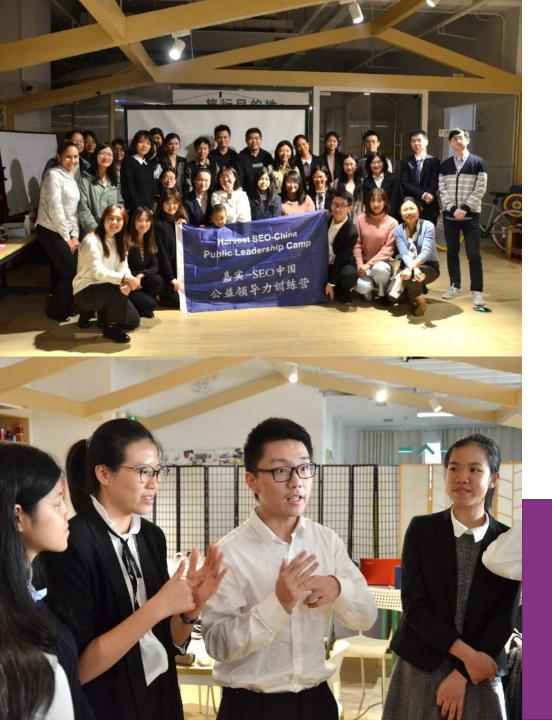

# PUBLIC LEADERSHIP BOOTCAMP | SEO-CHINA

Hosted in partnership with SEO-China, the Public Leadership Bootcamp aims to equip undergraduate students from disadvantaged backgrounds with the skills, knowledge and perspective related to effective social impact. Participants conduct due diligence on a portfolio of social enterprises and non-profits, before making recommendations to an investment committee and granting a 50,000 RMB fund. In 2019, participants worked closely with PIM trainers, consultants, investment managers, and partner impact organizations to address this challenge: "how might we ensure that each and every young child in China has access to quality early childhood care in their first 6 years of life?"