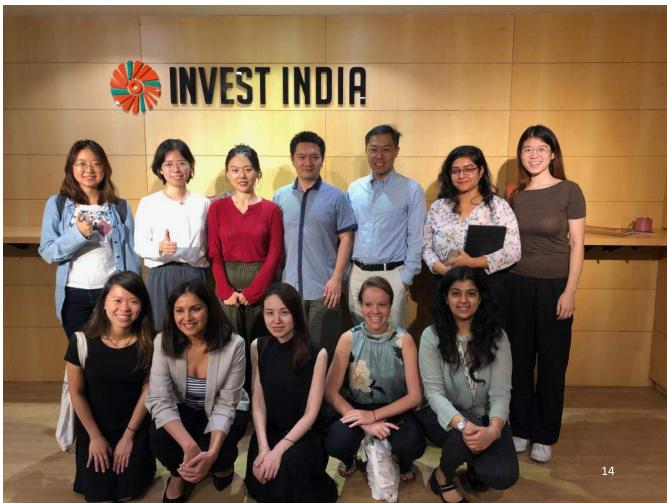

### INDIA | IMPACT INVESTING

The global impact investing sector has witnessed tremendous growth, from \$135 billion in 2015 to \$307 billion in 2020, driven largely by the next generation's conviction that business can and should make a positive contribution to solving the urgent problems of our time.

#### **Investors & Investment Policy**

- Ford Foundation global investor leveraging capital markets to advance social justice
- Central Square Foundation local investor focused on education innovation and technology
- Invest India national investment promotional and facilitation agency